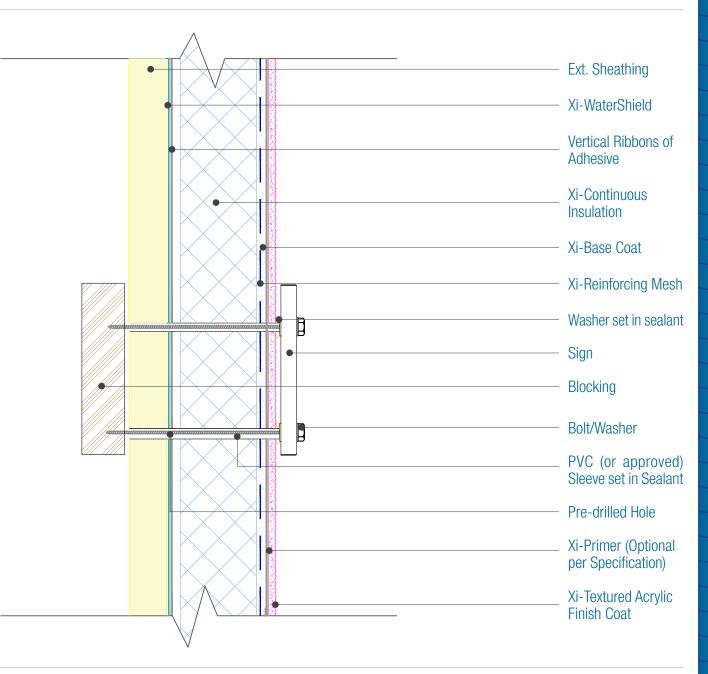

## WaterShield Xterior Insulation Sign Attachment

Date. 06-15-2021 | WSXI.V.2 v1

## NOTES:

- 1. For full assembly options, materials and placement of materials refer to the specific FACADESXi System specifications
- 2. System must be sealed at all penetrations. It is recommended to install penetrations before the Cladding and sealing at the WaterShield layer.
- 3. Attach penetrations to structural member.